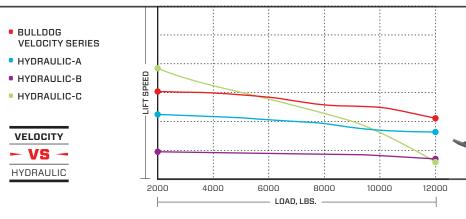

# COMPARE SPEED VERSUS LOAD CAPABILITIES FOR VELOCITY SERIES VERSUS HYDRAULIC

DELIVERS TOUGH & TRUSTED BULLDOG<sup>®</sup> PERFORMANCE.