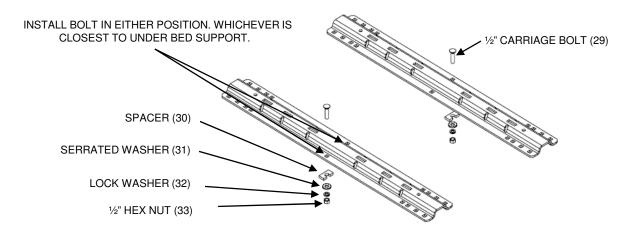

## ADDITIONAL MOUNTING INSTRUCTIONS:

Install base rails as instructed in base rail instructions. The instruction below is for the addition of the 2 center bolts for applications using 30095.

- 1. Place base rails in accordance with base rail mounting instructions.
- 2. BEFORE DRILLING ANY HOLES, CHECK FOR CLEARANCE AROUND THE GAS TANK.
- 3. Using the center hole in the base rail as a guide, drill a ½" hole through the truck bed.
- 4. Insert ½" carriage bolt (29) into the hole. Install ½" serrated washer (31), ½" lock washer (32) and ½" nut (33).
- 5. Insert spacer (30) between the truck bed and the base rail. It will go in between at the corrugation of the bed. To keep bed from crushing when the bolt is tightened.
- 6. Repeat for the other base rail.
- 7. Torque the 1/2" nuts to 75 ft/lbs.

For Installation Assistance or Technical Help, Call 1-888-521-0510