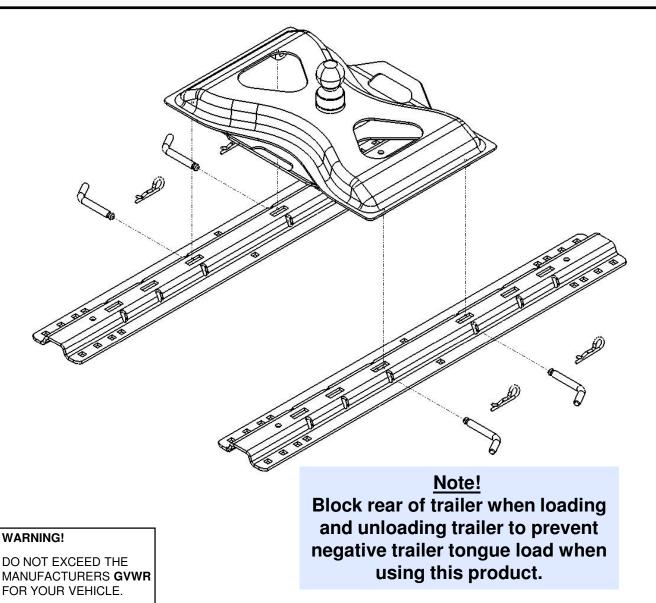

## INSTALLATION INSTRUCTIONS BALL MOUNT GOOSENECK TRAILER HITCH

Product No. **58079** 

You *can* take it with you.

ELKHART, IN., OAKVILLE, ONT.

SMALL PARTS PACKAGE 30553

- 1. Place base rails across truck bed. Place ball mount on base rails to establish spread between rails and install base rail mounting kit 30439 or 30035 per kit instructions. Drill holes and add additional bolts (supplied with the gooseneck ball mount) at center holes in base rails using the hole closest to the truck bed channel.
- 2. Install pull pins and lock in place with spring cotter pins.
- 3. When safety chains are used, place chain link in slot.

For Installation Assistance or Technical Help, Call 1-888-521-0150