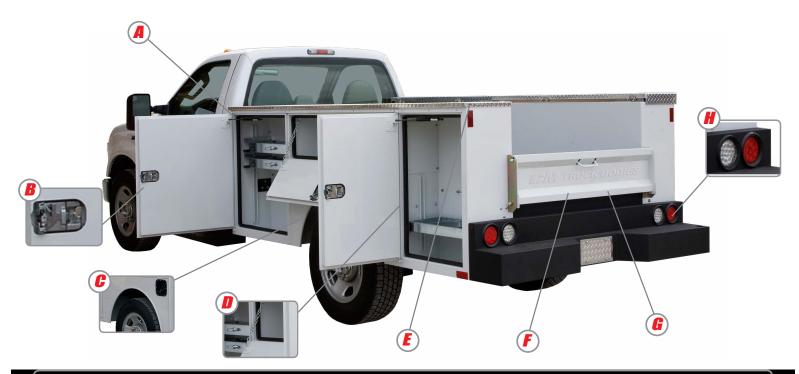

## SB MODEL STANDARD FEATURES

- 16 Gauge Galvaneal Body
- Stainless Steel Rod & Socket Door Hinges
- **G** Crash Zone Recessed Rear Bumper

- Stainless Steel Rotary Style Latches
- 1/8" Aluminum Treadbrite Compartment Tops
- LED Rear Lighting

- Removeable Fender Panel
- 12" High Hinged Tailgate

## SB MODEL FEATURES & HARDWARE

- Body-finish powder coated white
- Floor, understructure, and bumper coated with non-slip black powder coat
- Gas Cylinder style door holders
- LED rear lighting with wiring harness
- Recessed Rear Bumper
- Treadbrite aluminum compartment tops
- Automotive stainless steel rotary latches
- · Vise socket in bumper
- · Conduit in understructure
- Bolted body for secure attachment
- · Universal body and bumper mounting kit
- Automotive D Bulb Stripping
- Multi panel doors with internal reinforcements