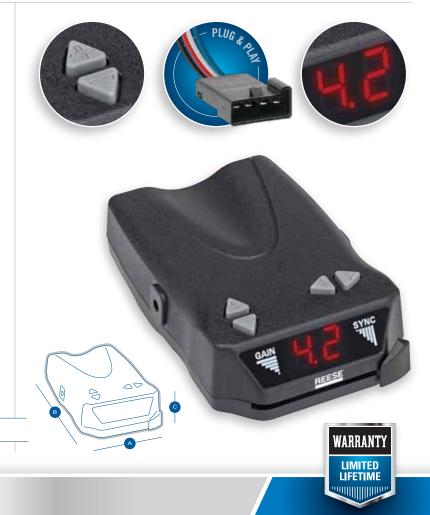

## **BRAKEMAN® IV**

TIMED ELECTRIC TRAILER BRAKE CONTROL

- ⊕ Compact design fits most anywhere with no leveling required (2.75" W x 4.186" D x 1" H)
- High heat capacity handles 1-4 axle trailers
  (up to 8 brakes) including today's heavier trailers
- Plug and play with a longer 8" harness for quick and easy installation and connection
- Up-front controls makes push-button adjustments simple
- Digital output indicator provides easily visible braking data
- **Diagnostics** warn driver of potential issues
- Backed by a trusted manufacturer and a limited lifetime warranty

PART # 83504