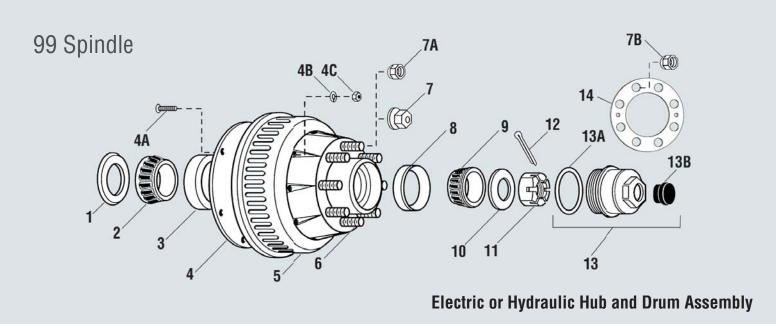

## **Parts List**

| No.  | Hub Part Description                         | AL-KO<br>Part No. | Hayes<br>Part No. | No.                                                                                                                            | Hub Part Description                | AL-KO<br>Part No. | Hayes<br>Part No. |
|------|----------------------------------------------|-------------------|-------------------|--------------------------------------------------------------------------------------------------------------------------------|-------------------------------------|-------------------|-------------------|
| 1    | Oil Seal                                     | 568303            | 091030            | * 7A                                                                                                                           | Dual Wheel Nut - Fixed              |                   |                   |
| 2    | Inner Bearing Cone, 28580                    | 568125            | 093737            |                                                                                                                                | Flanged (Coined)                    | 568703            | 090633            |
| 3    | Inner Bearing Cup, 28521                     | 568152            | 093736            | ☆ 7B                                                                                                                           | Single Wheel Nut 1/8" - 18 90° Cone | 363698            | 090643            |
| 4    | Armature Plate                               | 568261            | 092406            | 8                                                                                                                              | Outer Bearing Cup, 25520            | 363911            | 093701            |
| • 4A | Flat Head Bolt, ¼" - 20                      | 568263            | 09070301          | 9                                                                                                                              | Outer Bearing Cone, 25580           | 363196            | 093751            |
| 4B   | Lock Washer, 1/4"                            | 568264            | 090502            | 10                                                                                                                             | Spindle Washer                      | 568136            | 090525            |
| 4C   | Hex Nut, 1/4" - 20                           | 568265            | 090610            | 11                                                                                                                             | Spindle Nut                         | 568135            | 090623            |
| >≈5A | Hub & Drum (F.F.) 4.75" Hub Pilot            | 568353            | 09080587          | 12                                                                                                                             | Cotter Pin                          | 568137            | 091903            |
| > 5B | Hub & Drum (F.F.) 4.88" Hub Pilot            | 568270            | _                 | 13                                                                                                                             | Oil Cap Assembly                    | K568220           | K568220           |
| × 5C | Hub & Drum (Coined) 4.75" Hub Pilot          | 568704            | _                 | 13A                                                                                                                            | O-Ring, Oil Cap                     | 568222            | 10693             |
| × 6  | Wheel Stud, 5/8" x 3"                        |                   |                   | 13B                                                                                                                            | Oil Cap Plug                        | 568223            | 092126            |
|      | for Single & Flat Face                       | 363910            | 090737            | 14                                                                                                                             | Wheel Clamp Ring for 5%" Studs      | 568348            | _                 |
| 6    | Wheel Stud, %" x 3 1/4" (012) Round          | 568216            | 09065602          |                                                                                                                                |                                     |                   |                   |
| >≈ 7 | Dual Wheel Nut -<br>Swiveling Flange %" - 18 | 568216            | 09065602          | <ul> <li>♦ For Electric Brake Only</li> <li>★ Used with Coined Wheel</li> <li>★ Used with Single Wheel and/or Clamp</li> </ul> |                                     |                   |                   |